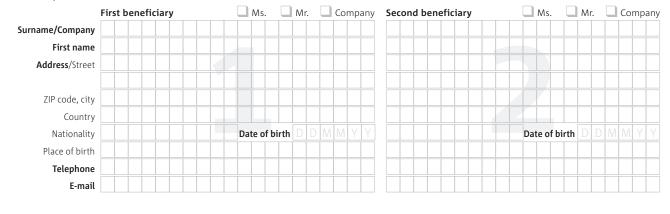

## NEW ADDRESS

| Please enter your <b>NEW</b> | address here:     |               |           |                    |               |             |
|------------------------------|-------------------|---------------|-----------|--------------------|---------------|-------------|
|                              | First beneficiary | Ms. Mr.       | Company   | Second beneficiary | Ms.           | Mr. Company |
| Surname/Company              |                   |               |           |                    |               |             |
| First name                   |                   |               |           |                    |               |             |
| Address/ Street              |                   |               |           |                    |               |             |
|                              |                   |               |           |                    |               |             |
| ZIP code, city               |                   |               |           |                    |               |             |
| Country                      |                   |               |           |                    |               |             |
| Nationality                  |                   | Date of birth | О М М Ү Ү |                    | Date of birth |             |
| Place of birth               |                   |               |           |                    |               |             |
| Telephone                    |                   |               |           |                    |               |             |
| E-mail                       |                   |               |           |                    |               |             |